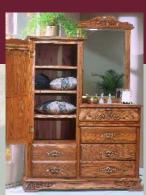

## Oval Mirror and Harp Assembly

Give your Oakcrest dresser a truly antique look with this swivel style mirror. 3/16" thick mirror with a 1" plus bevel are surrounded with matching carvings.

Whether your storage needs are for video components or clothing, this 2 piece armoire will work. The top features wrap around doors with matching carvings, along with a locking video storage drawer. The base may be purchased separately and offers 2 drawers and 2 adjustable shelves concealed behind the matching carved doors plus our confidential drawer at the base. Opening for TV: 371/2"w X 32"h X 22" d.

#### Bachelor Chest & Mirror

A great alternative to a standard dresser. A locking door with tie rack open to reveal three adjustable shelves with aromatic cedar veneered back panel. The 2 bottom drawers are our maximum storage style for larger items.