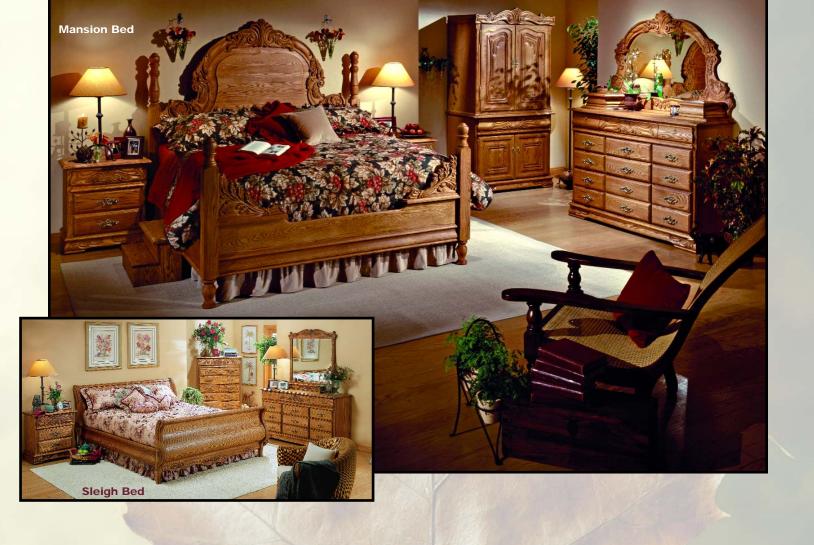

Panel Bed EK

Panel Bed WK

Panel Bed QN

Sleigh Bed EK

Sleigh Bed WK

Sleigh Bed QN

Mansion Bed EK

Mansion Bed QN

Mansion Bed WK

BEDS

Wall Mirror

Lingerie Chest

**Bachelor Chest** 

Bachelor Chest Mirror

Store your extra linens or family heirlooms in this aromatic cedar veneered accent piece. Child safety hinged top and our confidential drawer at the base add to its unique design.