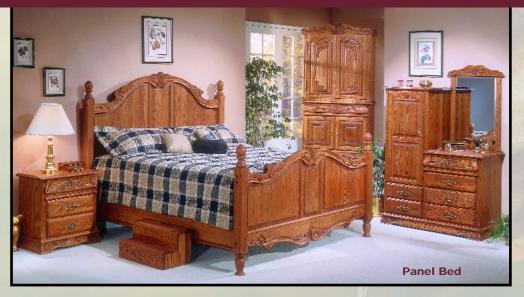

Panel Bed EK

Panel Bed WK

Panel Bed QN

Sleigh Bed EK

Sleigh Bed WK

Sleigh Bed QN

Mansion Bed EK

Mansion Bed QN

Mansion Bed WK

BEDS

Wall Mirror

Lingerie Chest

**Bachelor Chest** 

Bachelor Chest Mirror

Store your extra linens or family heirlooms in this aromatic cedar veneered accent piece. Child safety hinged top and our confidential drawer at the base add to its unique design.