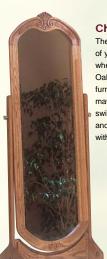

Cheval Mirror
The perfect reflection
of your good taste
when you purchase
Oakwood Interiors fine
furniture! Beautiful
matching carvings,
swivel style hardware
and 3/16\* thick mirror
with a 1" plus bevel.