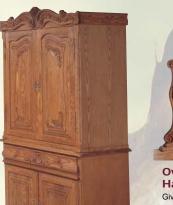

## Oval Mirror and Harp Assembly

Give your Oakcrest dresser a truly antique look with this swivel style mirror. 3/16" thick mirror with a 1" plus bevel are surrounded with matching carvings.

Whether your storage needs are for video components or clothing, this 2 piece armoire will work. The top features wrap around doors with matching carvings, along with a locking video storage drawer. The base may be purchased separately and offers 2 drawers and 2 adjustable shelves concealed behind the matching carved doors plus our confidential drawer at the base. Opening for TV: 371/2"w X 32"h X 22" d.