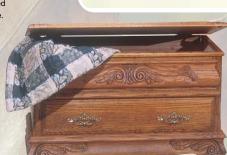

### **Cedar Chest**

**OAKCREST SPECIFICATIONS** 

66

40-1/2

27

49

26-3/4

29-7/8

Mansion Bed WK

BEDS

Wall Mirror

Lingerie Chest

**Bachelor Chest** 

Bachelor Chest Mirror

Store your extra linens or family heirlooms in this aromatic cedar veneered accent piece. Child safety hinged top and our confidential drawer at the base add to its unique design.