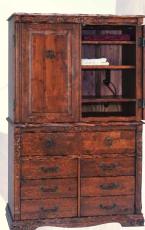

# Lingerie Chest

Designed to maximize storage in a smaller area. Top carving opens to reveal a pull-out beverage tray with sandstone coasters and jewelry compartment.