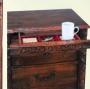

#### **Nightstand**

The Nightstand features a hidden pull-out beverage tray with sandstone coasters and jewelry tray.