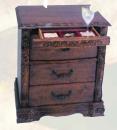

#### **Nightstand**

The Nightstand features a hidden pull-out beverage tray with sandstone coasters and jewelry tray.