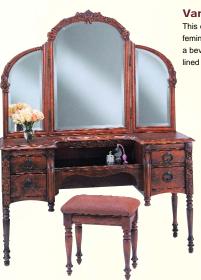

## Vanity with Mirror and Bench

This elegant Vanity and Tri-View Mirror will add a feminine touch to any dressing area. It features a beveled glass cosmetic shelf, hidden velvetlined drawers, electrical and curio light.