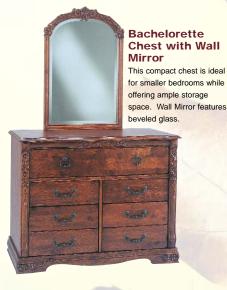

### Entertainment/Wardrobe Top and Bachelorette

A unique 2-piece system, this Entertainment/Wardrobe is very flexible. Designed to fit on top of the Bachelorette Chest, it holds a 36" TV and VCR or can be converted to a wardrobe. Opening for TV 42W x 26-1/2H x 22-1/2D.