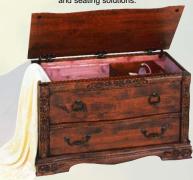

#### **Cedar Chest**

A cedar chest is ideal for extra storage. When placed at the foot of the bed, it offers a practical storage and seating solutions.